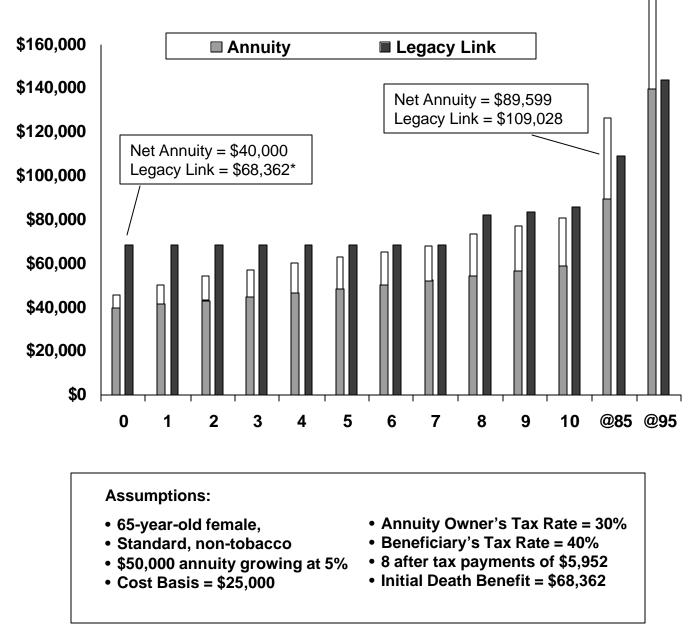

# Maximizing Your Legacy The Legacy Link Solution

\*Note: If the annuitant dies early, any remaining payments will go to the beneficiary. Annuity Payments received by the beneficiary will be in addition to the Legacy Link proceeds and will include taxable income to the beneficiary.