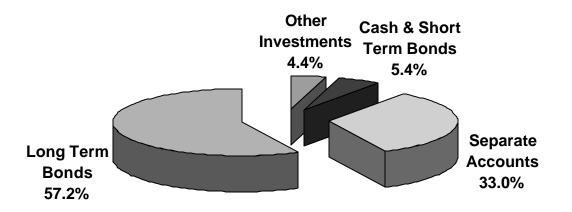

#### Liberty Life invests in Quality

- -- 92% of bonds are high quality investment-grade bonds
- -- More than half of bonds are US government backed securities
- -- No mortgages-- No real estate