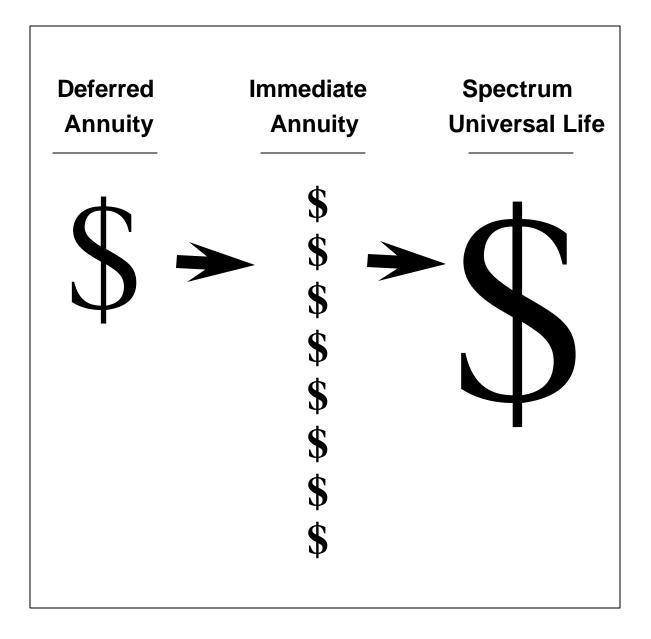

### What is Legacy Link

Legacy Link is a program that allows your clients to reposition the funds they have in annuities into a financial vehicle that gives them the opportunity to pass more money on to their heirs without an income-tax liability.

# Maximizing Your Legacy The Legacy Link Solution

\*Note: If the annuitant dies early, any remaining payments will go to the beneficiary. Annuity Payments received by the beneficiary will be in addition to the Legacy Link proceeds and will include taxable income to the beneficiary.