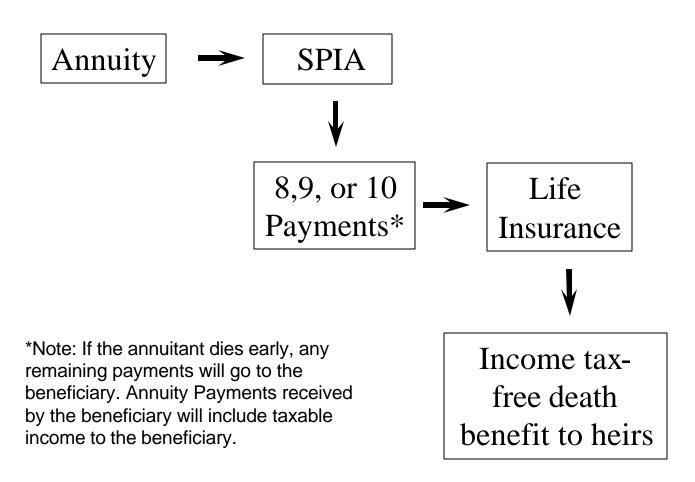

### Access to Cash\*

- Loans: Loans of earnings at zero net out-of pocket cost. Loans of principal at a net 2% out-of-pocket cost.
- **Partial Withdrawals**: Min = \$250. Max = cash value less \$500. May be subject to withdrawal charges.
- Medical Waiver of Withdrawal Charge\*\*: Account value may be accessed without withdrawal charge after the first contract year if the insured or the insured's spouse has a qualifying medical stay which lasts at least 45 days during any continuous 60-day period.
- Accelerated Death Benefit\*\*: Up to 90% of the death benefit may be accessed without penalty (under current tax law) if the insured is diagnosed with a terminal illness or is chronically ill.
- **Annuitization:** Life insurance contract can be annuitized to produce a stream of income on the life of the insured or the beneficiary.
  - \* Access to cash provisions only apply to the funds avaiable within the universal life policy. An election to distribute funds through an SPIA is irrevecobable. There are no other means to access undistributed funds from an SPIA.
  - \*\*May not be available in all states. Benefit may vary by state.

# Maximizing Your Legacy The Legacy Link Solution

\*Note: If the annuitant dies early, any remaining payments will go to the beneficiary. Annuity Payments received by the beneficiary will be in addition to the Legacy Link proceeds and will include taxable income to the beneficiary.