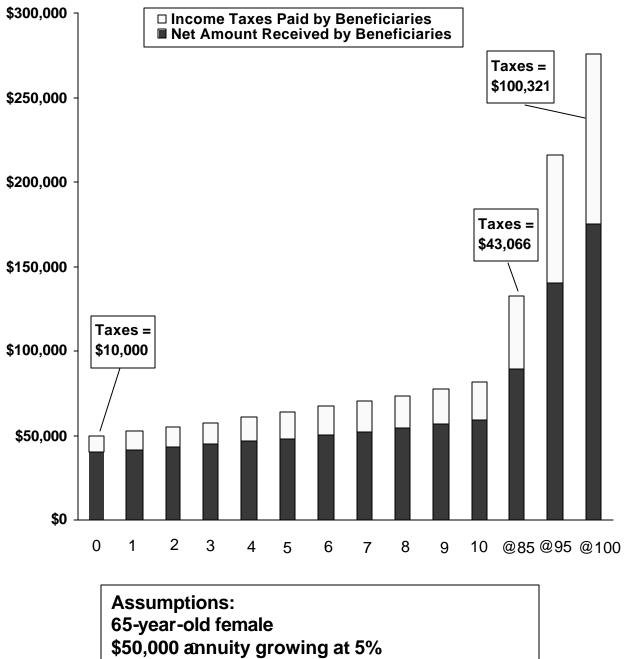

#### **Deferred Annuity**

- ? Safe
- ? Attractive rate
- ? Tax deferral
- ? Avoids probate
- ? Access to cash
- ? Death benefit taxable to heirs (investment gains)

#### ? Safe

- ? Attractive rate
- ? Tax deferral
- ? Avoids probate
- ? Income tax-free access to cash
- ? Income tax-free death benefit to heirs

# Maximizing Your Legacy The Legacy Link Solution

\*Note: If the annuitant dies early, any remaining payments will go to the beneficiary. Annuity Payments received by the beneficiary will be in addition to the Legacy Link proceeds and will include taxable income to the beneficiary.